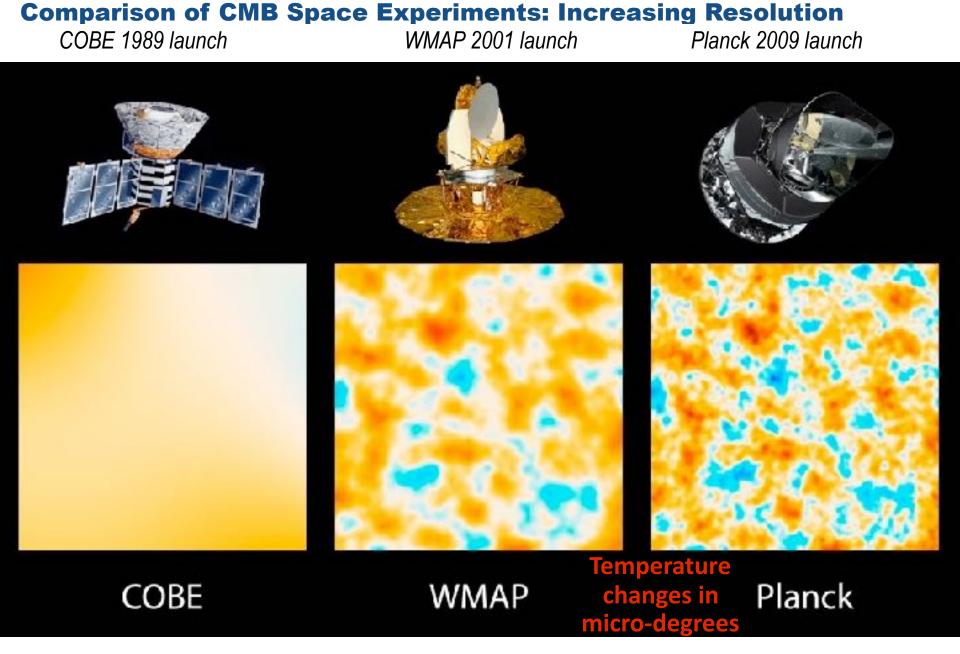

The Planck one-year all-sky survey

May 14, 2009 French Guiana

to even higher resolution with telescopes in Chile and the South Pole