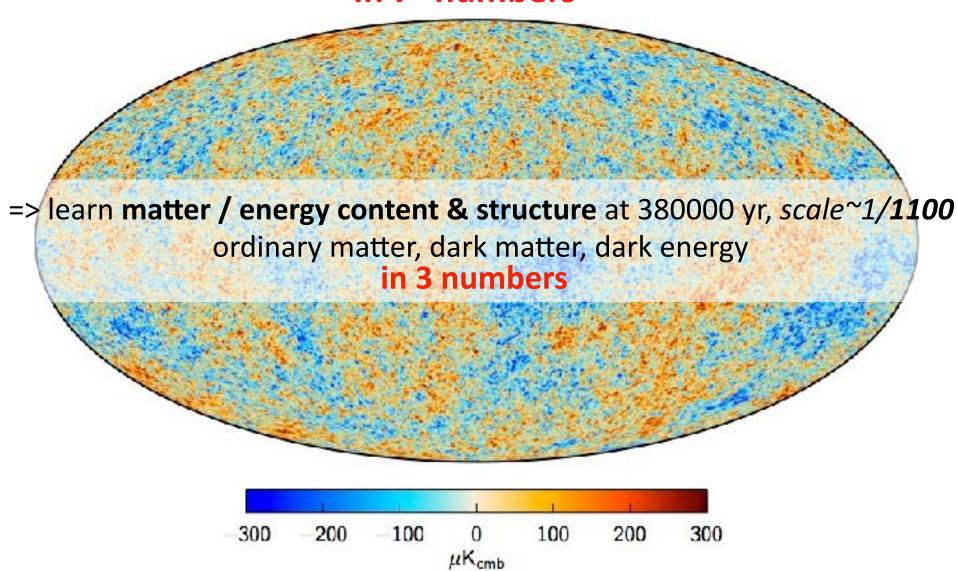

SIMPLICITY** to **COMPLEXITY** to **SIMPLICITY**, the Universe at Large 7<sup>+</sup> numbers 3 densities: ordinary matter 4.4% dark matter 26.8% dark energy 68.8% 2 early-Universe inflation structure +1





### **Cosmic Web** of 60,000 nearby galaxies: exhibits "local" **COMPLEXITY** ~1 billion *light yrs*



hard won observational emergence of the cosmic web of galaxies, clustered & interconnected

# COMPLEXITY of here & now the primordial light, released 13.8 billion years ago, 380,000 yrs after the "Big Bang"

7 veils

Milky Way 2013 in dust grain, radio-wave, carbon monoxide emissions; plus stellar, X-ray, gamma ray, cosmic ray emissions ...

The Planck one-year all-sky survey



May 14, 2009 French Guiana





to even higher resolution with telescopes in Chile and the South Pole











## Simulation of the 7<sup>+</sup> numbers begets the Cosmic Web of clusters now & galaxies forming



#### Let there be.... SIMPLE CIFAR formed COMPLEX 2 numbers +1 early Dark Energy Pythagoras form ed Inflation fluctuations writing 1/1.00000017 form: quantum jitter let there be **Heat** Galaxies Cluster Cosmic "web" of scale ~ **10**<sup>-29</sup> vast filaments + **COMPLEX** m em branes **Dark Matter** Solar system otons/Neutrons earth form Life form son earth light nucle scale ~1/**1.4** Helium forms Dark Energy inflation **SIMPLE** |Carbon/oxygen/etc let there be **Light** form Cosmic background Galaxies form radiation released from scale ~ 1/**10** matter carries imprint of fluctuations in matter which

scale ~1/1100 7 numbers +

growto generate galaxies etc.