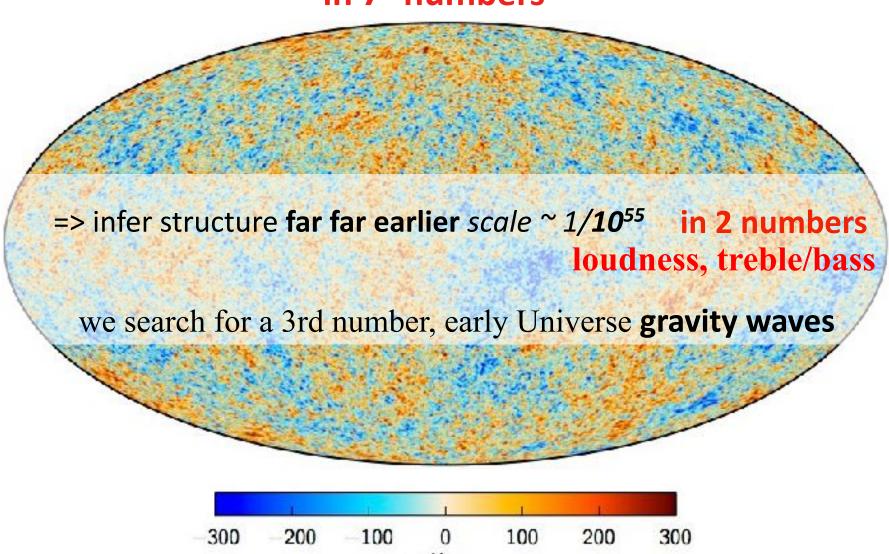

**Unveiling Fundamental Physics** from the Cosmic First Light: from **COMPLEXITY** to **SIMPLICITY** to **COMPLEXITY** to **SIMPLICITY**, the Universe at Large 7<sup>+</sup> numbers 3 densities: ordinary matter 4.4% dark matter 26.8% dark energy 68.8% 2 early-Universe inflation structure +1