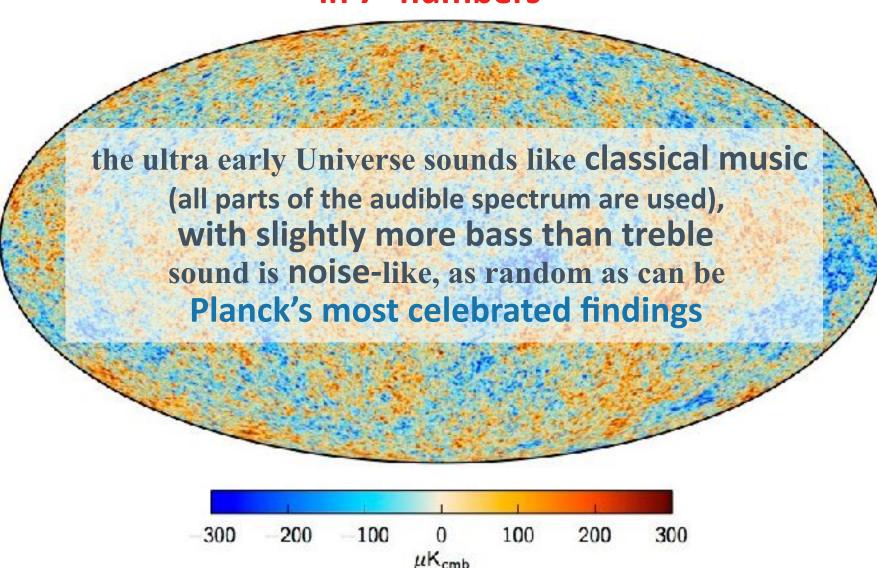

**Unveiling Fundamental Physics** from the Cosmic First Light: from **COMPLEXITY** to **SIMPLICITY** to **COMPLEXITY** to **SIMPLICITY**, the Universe at Large 7<sup>+</sup> numbers 3 densities: ordinary matter 4.4% dark matter 26.8% dark energy 68.8% 2 early-Universe inflation structure +1