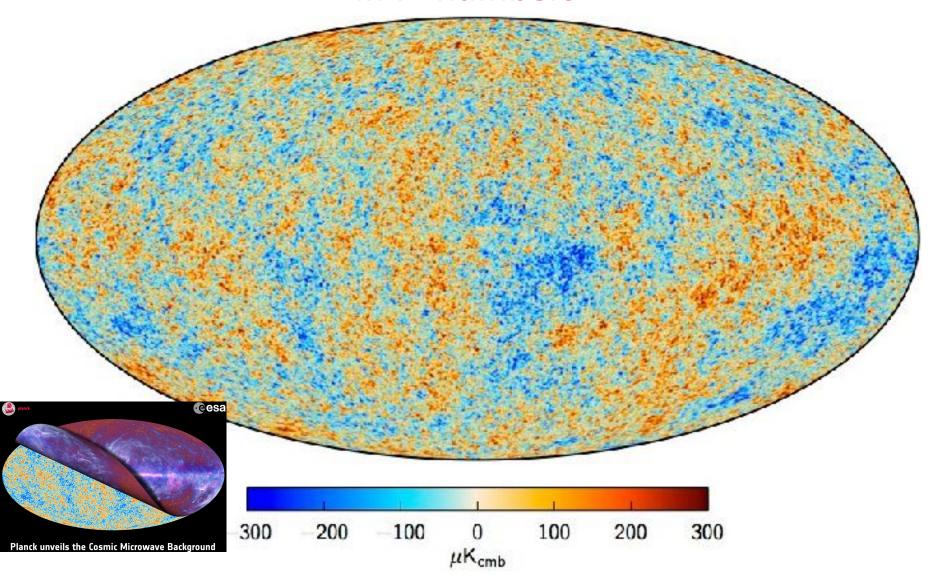

# COMPLEXITY of here & now the primordial light, released 13.8 billion years ago, 380,000 yrs after the "Big Bang"

7 veils

Milky Way 2013 in dust grain, radio-wave, carbon monoxide emissions; plus stellar, X-ray, gamma ray, cosmic ray emissions ...

The Planck one-year all-sky survey

May 14, 2009 French Guiana

to even higher resolution with telescopes in Chile and the South Pole