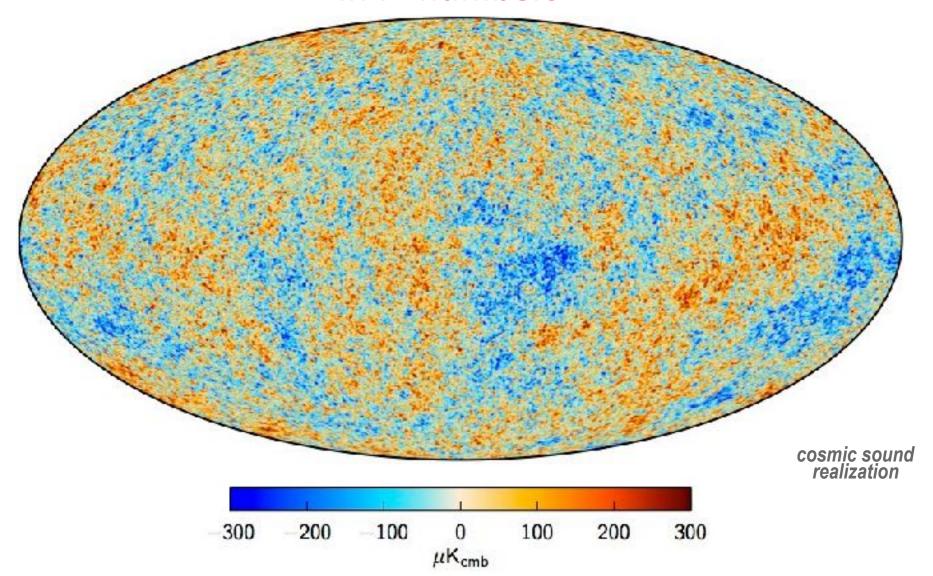

# COMPLEXITY of here & now the primordial light, released 13.8 billion years ago, 380,000 yrs after the "Big Bang"

7 veils

Milky Way 2013 in dust grain, radio-wave, carbon monoxide emissions; plus stellar, X-ray, gamma ray, cosmic ray emissions ...

The Planck one-year all-sky survey

May 14, 2009 French Guiana

to even higher resolution with telescopes in Chile and the South Pole