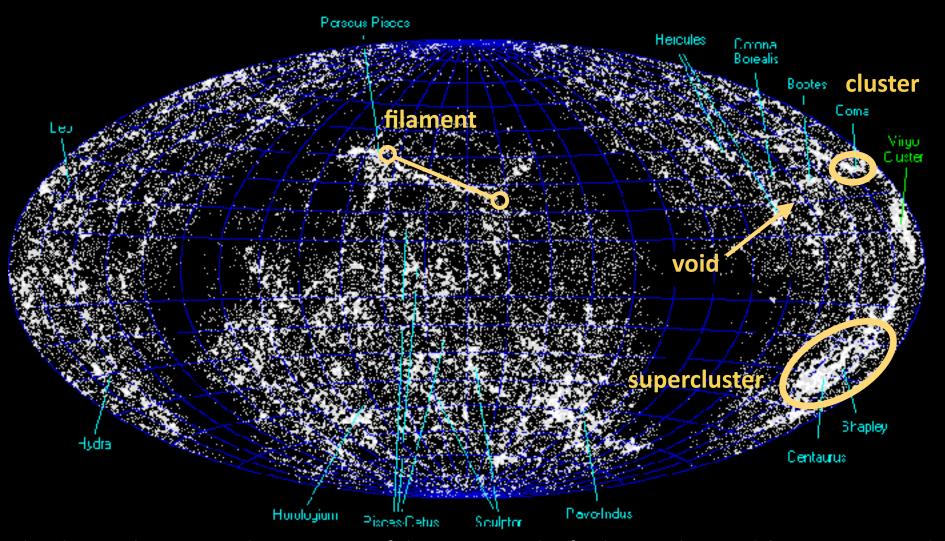

### **Cosmic Web** of 60,000 nearby galaxies: exhibits "local" **COMPLEXITY** ~1 billion *light yrs*

hard won observational emergence of the cosmic web of galaxies, clustered & interconnected