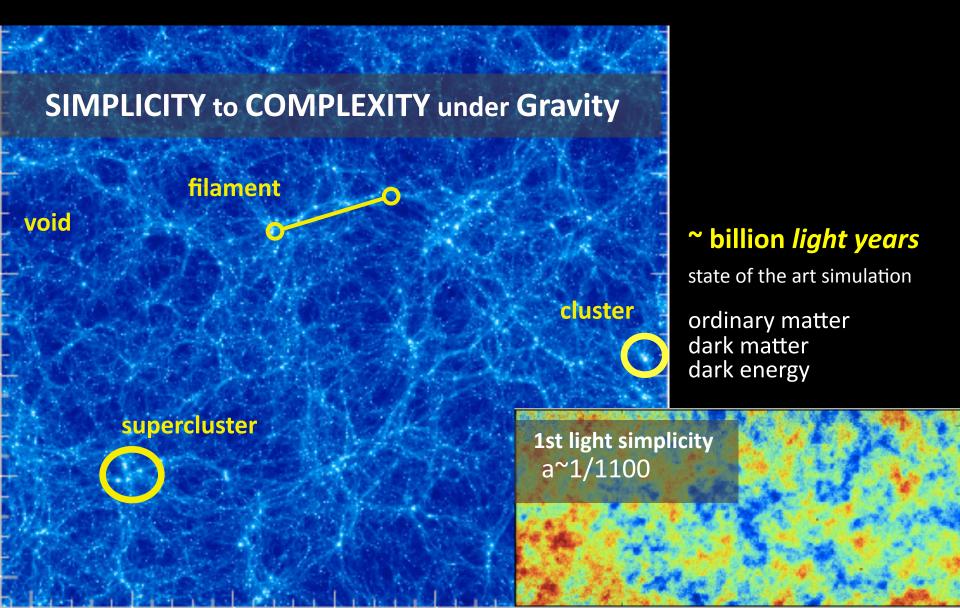

### **Cosmic Web** of 60,000 nearby galaxies: exhibits "local" **COMPLEXITY** ~1 billion *light yrs*

hard won observational emergence of the cosmic web of galaxies, clustered & interconnected

## Simulation of the 7<sup>+</sup> numbers begets the Cosmic Web of clusters now & galaxies forming

scale ~1/1100 7 numbers +

growto generate galaxies etc.