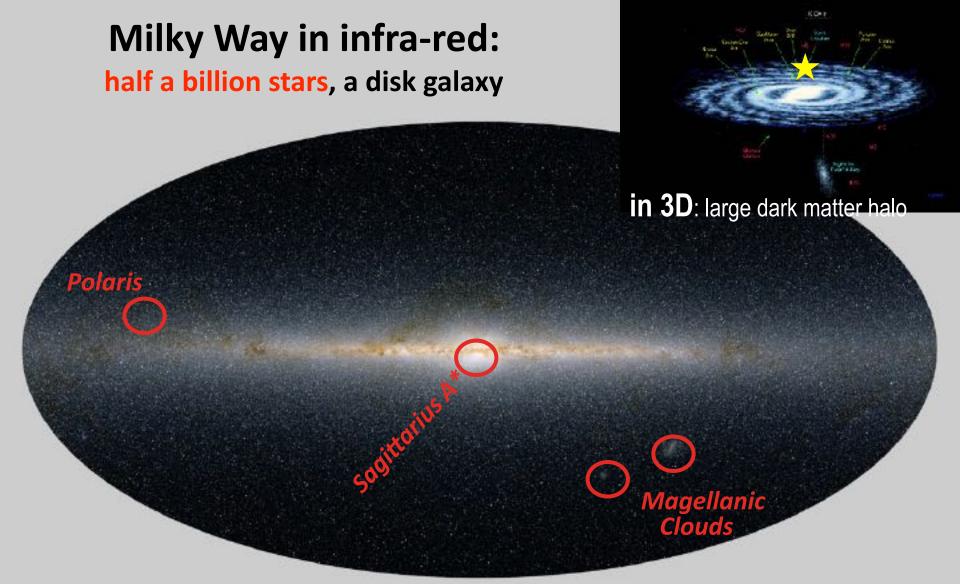

# COMPLEXITY of here & now the primordial light, released 13.8 billion years ago, 380,000 yrs after the "Big Bang"

7 veils

Milky Way 2013 in dust grain, radio-wave, carbon monoxide emissions; plus stellar, X-ray, gamma ray, cosmic ray emissions ...